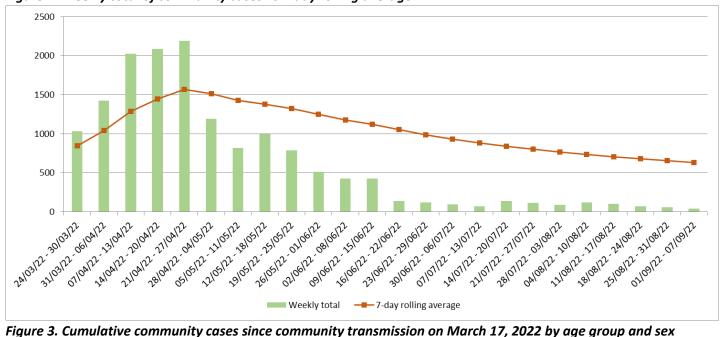

## **COVID-19 MORTALITY ANALYSIS**

| Cumulative number of COVID-19 related deaths | 29 deaths     |
|----------------------------------------------|---------------|
| Age range                                    | 1 yr – 94 yrs |
| Average age                                  | 71 yrs        |

#### Figure 4. COVID-19 related deaths by age group and sex