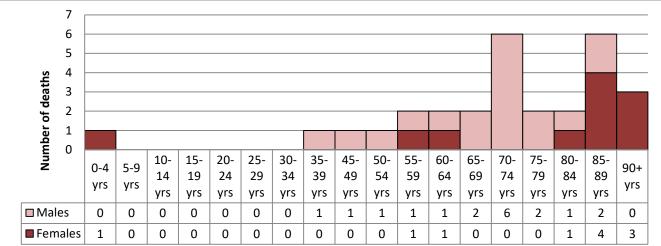

## **COVID-19 MORTALITY ANALYSIS**

| Cumulative number of COVID-19 related deaths | 29 deaths     |
|----------------------------------------------|---------------|
| Age range                                    | 1 yr – 94 yrs |
| Average age                                  | 71 yrs        |

#### Figure 4. COVID-19 related deaths by age group and sex