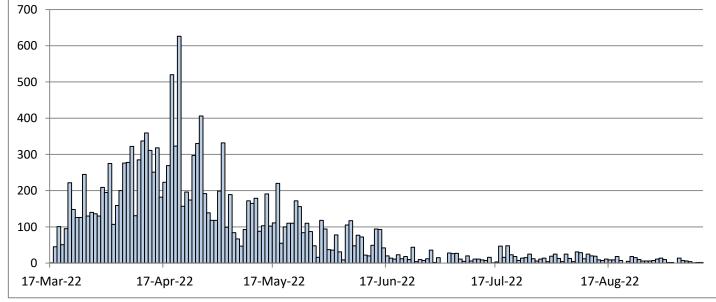

#### Figure 2. Weekly total of community cases vs 7-day rolling average

*Note:* Of the total reported community cases, 10.3% are children between 0-4 years and about 1.5% were reported to have been admitted.