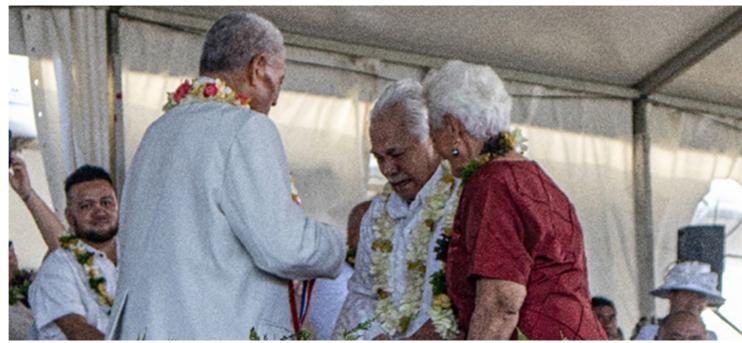

O le afioga i le Tama a 'Āiga iā Tui Ātua Tupua Tamasese Efi, 85 tausaga o le soifua mai afio'aga o Tuaefu ma Lufilufi ua tu'uina atu ai lenei fa'aaloalo mauāluga a le Mālō ma Samoa aoao.

Mo le silafia e le atunu'u, o se ulua'i tamāli'i o Samoa, sa ia tau'aveina tofiga mauāluluga a le

Afioga i le Tama a 'Āiga iā Tui Ātua Tupua Tamasese Efi ma Lana Masiofo Filifilia (Ata Pu'eina: Jasmine Netzler – Iose)

Mālōe e aofia ai le tofiga Faipule o le Palemene, o le tofiga o le Palemia o le Mālō Tuto'atasi o Samoa mai le tausaga 1976 aga'i le 1978 toe tofia fo'i i lea lava tofiga mai le tausaga 1979

Ua 42 tausaga o lana tautua maoa'e i le Mālō o Samoa.