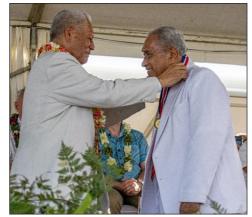

# Former CCCS Chairman honoured by Government

**By: Leota Marc Membrere** 

Devoting your life to do God's work is an honour many people admire, and for former Congregational Christian Church of Samoa (CCCS)Chairman, Rev. Tautiaga Senara his spiritual life is one that many wish to follow.

And his devotion to God has been acknowledged by the Government of Samoa with his receiving the Order of Merit.

Hailing from Poutasi Falealili and Vaitele Uta, the 75-year-old retired Reverend's journey and service spans years starting from his village of

Reverend Tautiaga Senara honoured with the Order of Merit. Photo: Taunuuga Toatasi.

He currently holds a Bachelor of Arts, Post Grad Diploma in Theology and a Master's of Arts degree. Before taking up his spiritual calling to