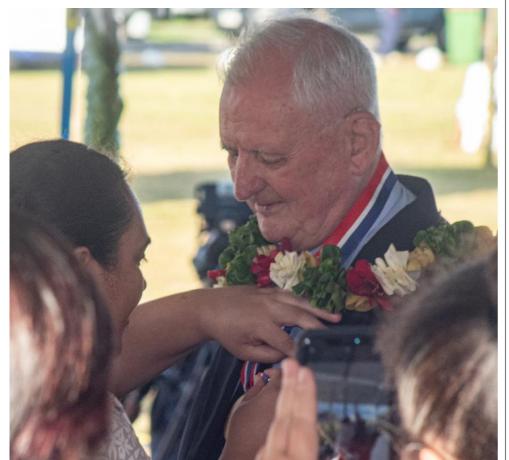

Reverend Tautiaga Senara honoured with the Order of Merit. Photo: Taunuuga Toatasi.

He currently holds a Bachelor of Arts, Post Grad Diploma in Theology and a Master's of Arts degree. Before taking up his spiritual calling to