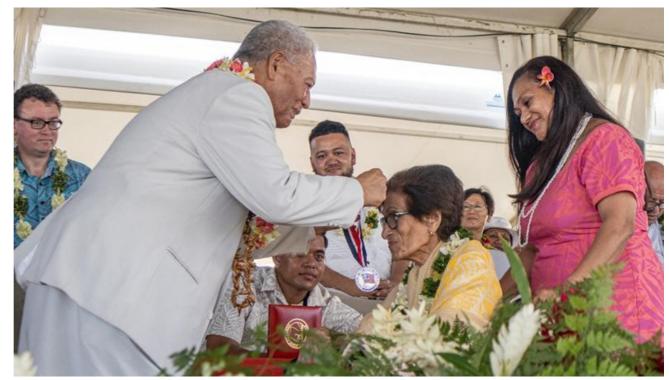

O le afioga i le Tama a 'Āiga iā Tui Ātua Tupua Tamasese Efi, 85 tausaga o le soifua mai afio'aga o Tuaefu ma Lufilufi ua tu'uina atu ai lenei fa'aaloalo mauāluga a le Mālō ma Samoa aoao.

Mo le silafia e le atunu'u, o se ulua'i tamāli'i o Samoa, sa ia tau'aveina tofiga mauāluluga a le

Afioga i le Tama a 'Āiga iā Tui Ātua Tupua Tamasese Efi ma Lana Masiofo Filifilia (Ata Pu'eina: Jasmine Netzler – Iose)

Mālōe e aofia ai le tofiga Faipule o le Palemene, o le tofiga o le Palemia o le Mālō Tuto'atasi o Samoa mai le tausaga 1976 aga'i le 1978 toe tofia fo'i i lea lava tofiga mai le tausaga 1979

Ua 42 tausaga o lana tautua maoa'e i le Mālō o Samoa.