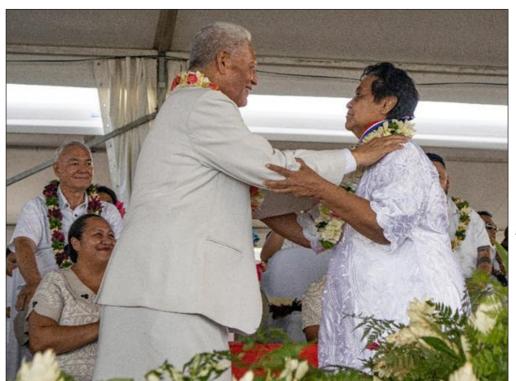

For his undisputable role as the most successful coach in single sports competition in Samoa, Tuaopepe was awarded the Officer of the Order of Samoa by the Government.

Tuaopepe has been behind the countless developments

continued page 2

Head of State, Afioga I le Ao Mamalu o le Malo, le Afioga, Tuimaleali'ifano Va'aletoa Sualauvi II, presents Tuaopepe Asiata Jerry Wallwork with the Officer of the Order of Samoa at the Honours & Awards Ceremony at Malae i Tiafau on Wednesday 31 May, 2023. Photo: Taunuuga Toatasi.