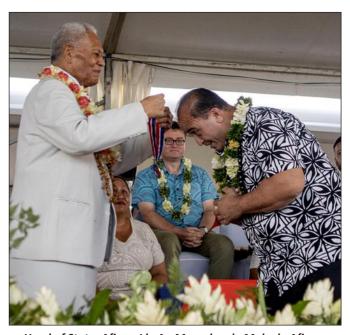

For his undisputable role as the most successful coach in single sports competition in Samoa, Tuaopepe was awarded the Officer of the Order of Samoa by the Government.

Tuaopepe has been behind the countless developments

continued page 2

Head of State, Afioga I le Ao Mamalu o le Malo, le Afioga, Tuimaleali'ifano Va'aletoa Sualauvi II, presents Tuaopepe Asiata Jerry Wallwork with the Officer of the Order of Samoa at the Honours & Awards Ceremony at Malae i Tiafau on Wednesday 31 May, 2023. Photo: Taunuuga Toatasi.