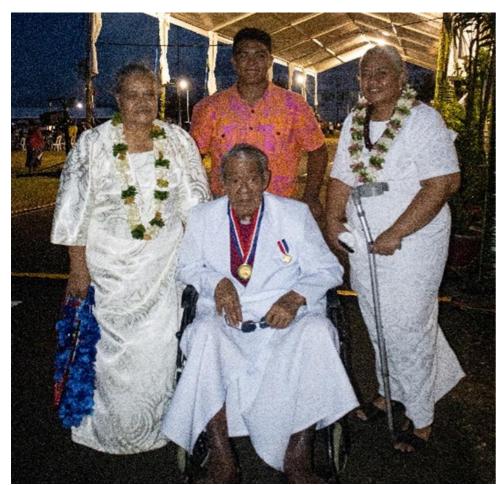

# Former CCCS Chairman honoured by Government

**By: Leota Marc Membrere** 

Devoting your life to do God's work is an honour many people admire, and for former Congregational Christian Church of Samoa (CCCS)Chairman, Rev. Tautiaga Senara his spiritual life is one that many wish to follow.

And his devotion to God has been acknowledged by the Government of Samoa with his receiving the Order of Merit.

Hailing from Poutasi Falealili and Vaitele Uta, the 75-year-old retired Reverend's journey and service spans years starting from his village of

Reverend Tautiaga Senara honoured with the Order of Merit. Photo: Taunuuga Toatasi.

He currently holds a Bachelor of Arts, Post Grad Diploma in Theology and a Master's of Arts degree. Before taking up his spiritual calling to