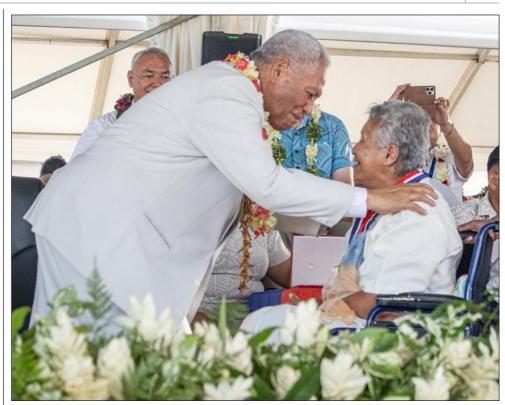

# Start Planning for that Dream and Invest this June

HDRAW PRICE: \$1.78

Email: info@utos.ws

Visit us on: www.utos.ws

**Unit Trust Of Samoa** 

Call our office on: 26949 / 29916

Gatoloaifa'ana Tilianamua Afamasaga receives the Companion of the Order of Samoa Award from Head of State, Afioga I le Ao Mamalu o le Malo, le Afioga, Tuimaleali'ifano Va'aletoa Suālauvī II. Photo: Taunuuga Toatasi

## Gatoloaifa'ana- the education stalwart

By: Nanai Taofiga Laveitiga Tuiletufuga

Retirement does not exist in Gatoloaifa'ana Tilianamua Afamasaga's vocabulary. Revered for her role in building the foundation and creation of a teacher's training frame, Tili as she is popularly known at 76 years old is still reporting for duties.

## December 2022

Commissioner of the Public Service Commission

For her unblemished services to her country, Gatoloaifa'anas received the Companion of the Order of Samoa award presented on May 31st during the 2023 Government Honours & Award Ceremony to end the 60th Independence Celebrations.