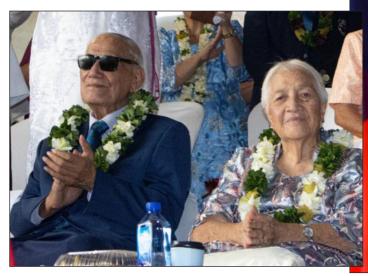

O le afioga i le Tama a 'Āiga iā Tui Ātua Tupua Tamasese Efi, 85 tausaga o le soifua mai afio'aga o Tuaefu ma Lufilufi ua tu'uina atu ai lenei fa'aaloalo mauāluga a le Mālō ma Samoa aoao.

Mo le silafia e le atunu'u, o se ulua'i tamāli'i o Samoa, sa ia tau'aveina tofiga mauāluluga a le

Afioga i le Tama a 'Āiga iā Tui Ātua Tupua Tamasese Efi ma Lana Masiofo Filifilia (Ata Pu'eina: Jasmine Netzler – Iose)

Mālōe e aofia ai le tofiga Faipule o le Palemene, o le tofiga o le Palemia o le Mālō Tuto'atasi o Samoa mai le tausaga 1976 aga'i le 1978 toe tofia fo'i i lea lava tofiga mai le tausaga 1979

Ua 42 tausaga o lana tautua maoa'e i le Mālō o Samoa.