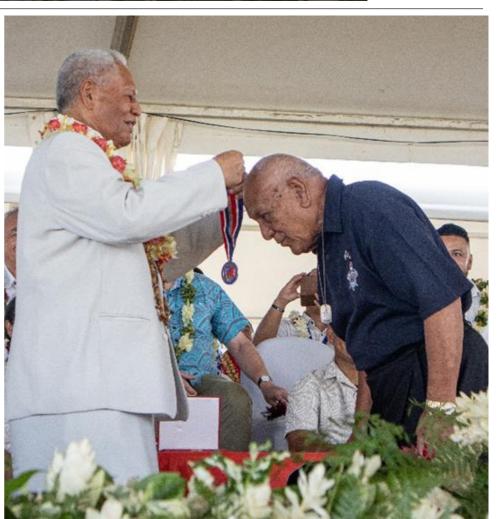

# Former CCCS Chairman honoured by Government

**By: Leota Marc Membrere** 

Devoting your life to do God's work is an honour many people admire, and for former Congregational Christian Church of Samoa (CCCS)Chairman, Rev. Tautiaga Senara his spiritual life is one that many wish to follow.

And his devotion to God has been acknowledged by the Government of Samoa with his receiving the Order of Merit.

Hailing from Poutasi Falealili and Vaitele Uta, the 75-year-old retired Reverend's journey and service spans years starting from his village of

His secondary level education commenced at Poutasi before he moved on to one of Samoa's top school's Samoa College.

By 1967, Rev. Senara was granted a scholarship from the Government of Samoa to study in New Zealand, but his blessings with scholarship opportunities did not end there, he later won serve as a Reverend, his service to Samoa began another scholarship from the church to study

Reverend Tautiaga Senara honoured with the Order of Merit. Photo: Taunuuga Toatasi.

He currently holds a Bachelor of Arts, Post Grad Diploma in Theology and a Master's of Arts degree. Before taking up his spiritual calling to