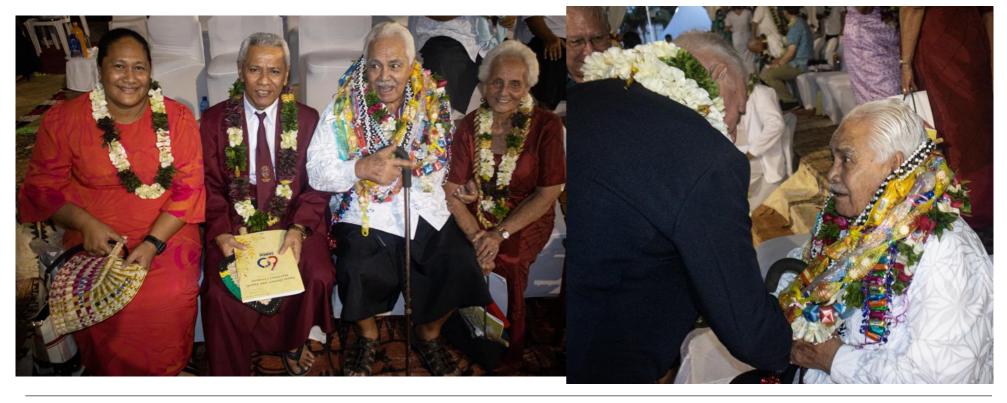

O le afioga i le Tama a 'Āiga iā Tui Ātua Tupua Tamasese Efi, 85 tausaga o le soifua mai afio'aga o Tuaefu ma Lufilufi ua tu'uina atu ai lenei fa'aaloalo mauāluga a le Mālō ma Samoa aoao.

Mo le silafia e le atunu'u, o se ulua'i tamāli'i o Samoa, sa ia tau'aveina tofiga mauāluluga a le

Afioga i le Tama a 'Āiga iā Tui Ātua Tupua Tamasese Efi ma Lana Masiofo Filifilia (Ata Pu'eina: Jasmine Netzler – Iose)

Mālōe e aofia ai le tofiga Faipule o le Palemene, o le tofiga o le Palemia o le Mālō Tuto'atasi o Samoa mai le tausaga 1976 aga'i le 1978 toe tofia fo'i i lea lava tofiga mai le tausaga 1979

Ua 42 tausaga o lana tautua maoa'e i le Mālō o Samoa.