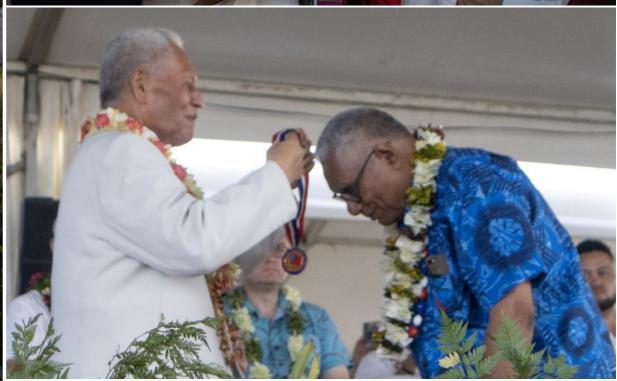

O le afioga i le Tama a 'Āiga iā Tui Ātua Tupua Tamasese Efi, 85 tausaga o le soifua mai afio'aga o Tuaefu ma Lufilufi ua tu'uina atu ai lenei fa'aaloalo mauāluga a le Mālō ma Samoa aoao.

Mo le silafia e le atunu'u, o se ulua'i tamāli'i o Samoa, sa ia tau'aveina tofiga mauāluluga a le

Afioga i le Tama a 'Āiga iā Tui Ātua Tupua Tamasese Efi ma Lana Masiofo Filifilia (Ata Pu'eina: Jasmine Netzler – Iose)

Mālōe e aofia ai le tofiga Faipule o le Palemene, o le tofiga o le Palemia o le Mālō Tuto'atasi o Samoa mai le tausaga 1976 aga'i le 1978 toe tofia fo'i i lea lava tofiga mai le tausaga 1979