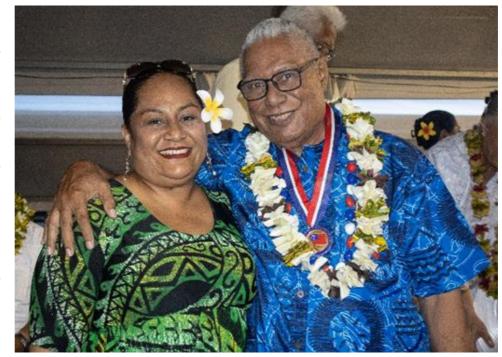

# Former CCCS Chairman honoured by Government

**By: Leota Marc Membrere** 

Devoting your life to do God's work is an honour many people admire, and for former Congregational Christian Church of Samoa (CCCS)Chairman, Rev. Tautiaga Senara his spiritual life is one that many wish to follow.

And his devotion to God has been acknowledged by the Government of Samoa with his receiving the Order of Merit.

Hailing from Poutasi Falealili and Vaitele Uta, the 75-year-old retired Reverend's journey and service spans years starting from his village of

His secondary level education commenced at Poutasi before he moved on to one of Samoa's top school's Samoa College.

By 1967, Rev. Senara was granted a scholarship from the Government of Samoa to study in New Zealand, but his blessings with scholarship opportunities did not end there, he later won serve as a Reverend, his service to Samoa began another scholarship from the church to study

Reverend Tautiaga Senara honoured with the Order of Merit. Photo: Taunuuga Toatasi.

He currently holds a Bachelor of Arts, Post Grad Diploma in Theology and a Master's of Arts degree. Before taking up his spiritual calling to