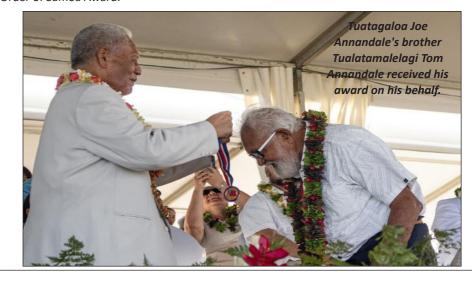

# Tuatagaloa Annandale-Actions speak louder than words

By Nanai Taofiga Laveitiga Tuiletufuga

Samoa has consistently been one of the top three suppliers of labor under New Zealand's Recognized Seasonal Employer (RSE) scheme since its introduction in April 2007.

And among the first group of seasonal workers deployed included a team from Poutasi Falealili organised by Tuatagaloa Joe Annandale

From there, the seasonal employment has boomed to be the sole livelihood for thousands of Samoan families with deployment numbers in the neighborhood of thousands per season heading to New Zealand and Australia.

And Falealili Poutasi has reaped the fruits of Tuatagaloa's employment creation innovation.

Tuatagaloa saw the employment opportunities in 2006 and created Falealili Seasonal Work Program.

And a year later, the first group from Poutasi landed in New Zealand under the RSE program. Since then, the RSE success stories not only

Tuatagaloa is the current Director of the Poutasi Development Trust.

One of the developments which Tuatagaloa advocated for is the local Arts Center at Poutasi which also provides opportunities for women and the young to sell their handicrafts to support their families.

For his services to his village and country Tuatagaloa is the recipient of the Companion of the Order of Samoa Award.

from page :