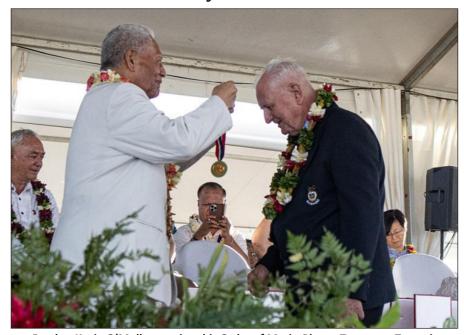

continued page 2

Head of State, Afioga I le Ao Mamalu o le Malo, le Afioga, Tuimaleali'ifano Va'aletoa Sualauvi II, presents Tuaopepe Asiata Jerry Wallwork with the Officer of the Order of Samoa at the Honours & Awards Ceremony at Malae i Tiafau on Wednesday 31 May, 2023. Photo: Taunuuga Toatasi.

For his undisputable role as the most successful coach in single sports competition in Samoa, Tuaopepe was awarded the Officer of the Order of Samoa by the Government.

Tuaopepe has been behind the countless developments