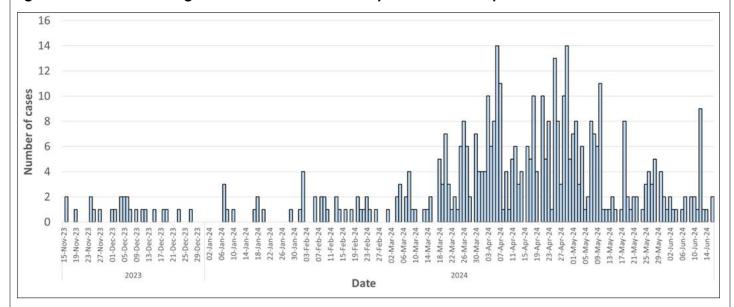

Figure 1. Number of dengue lab-confirmed cases by date of test request, November 2023 to date