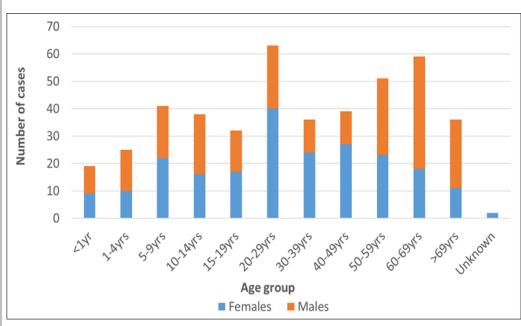

Isolation of dengue virus or detection of dengue-specific antigen or antibodies in tissue, blood, CSF or other body fluid by an advanced laboratory test

Figure 2. Age group distribution of dengue lab-confirmed cases by sex, November 2023 to date

### **Highlights**

- Since November 2023, a total of 441 lab-confirmed dengue cases have been recorded
- In this epi-week, there were 16 new lab-confirmed dengue cases recorded
- No dengue-related death has been recorded to date
- Majority of the cases are those under 10 years and over 60 years old
- Dengue cases are densely distributed in the Apia Urban Area (AUA) and North West of Upolu (NWU) regions